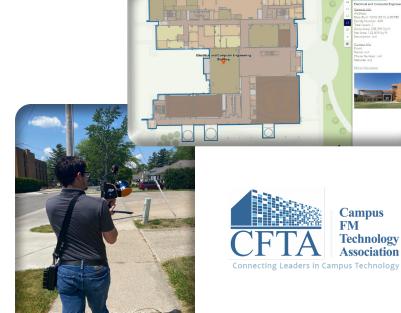

### **Building the Future of Campus Safety and Engagement**

Cloudpoint offers cutting edge mapping solutions for K-12 campuses delivered through Esri's ArcGIS platform. We offer a comprehensive process that starts with the onsite scanning of your campus to produce up-to-date, interactive maps including multi-level floor plans and points of interest. Cloudpoint provides a turn-key solution for your campus mapping needs.

## The Cloudpoint Process:

Onsite Scanning Creation of Digital Floor Plans Configuration of Interactive Maps

Development of 3D Digital Twins